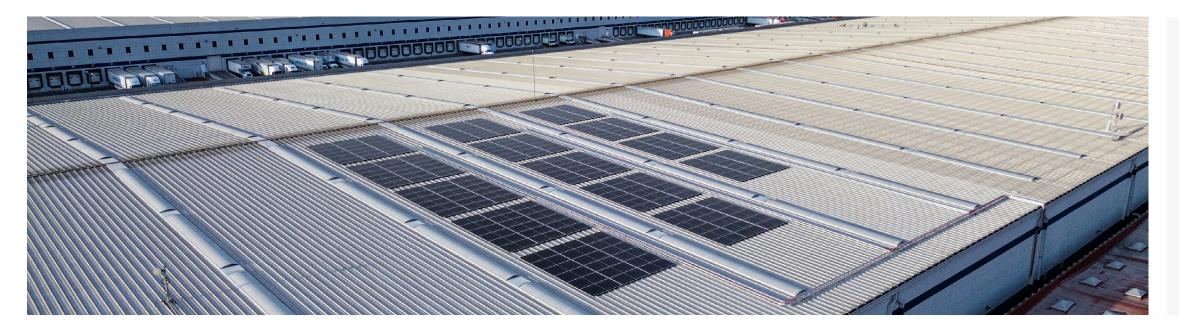

### **ROOF SOLUTIONS** SERVICE MANAGEMENT SOLUTIONS, TLALNEPANTLA, ESTADO DE MÉXICO, MÉXICO

Our latest project for Service Management Solutions highlights outstanding energy efficiency and environmental benefits. With 252 monocrystalline solar panels installed, delivering a total PV capacity of 155 kWp, the system achieves an impressive annual production of 278 MWh. Thanks to high-performance inverters and system design, it prevents 122 tons of CO<sub>2</sub> emissions per year, demonstrating our commitment to innovative and sustainable energy solutions.