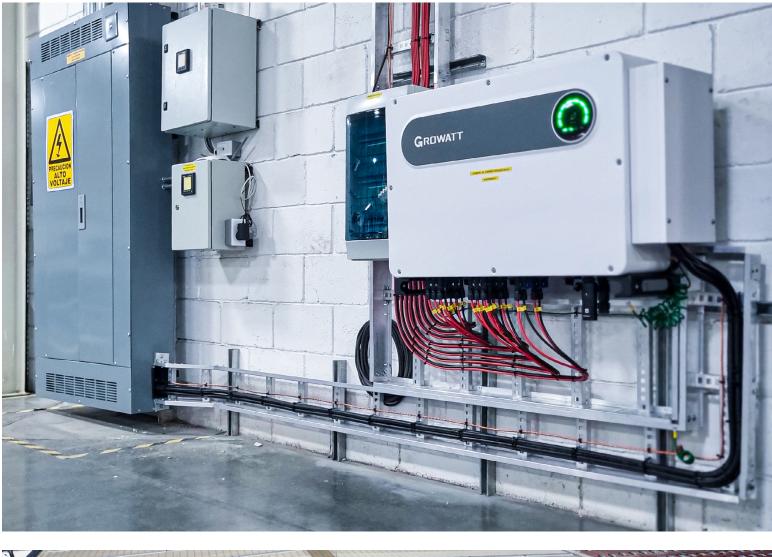

#### MONOCRYSTALLINE **SOLAR PANELS**

| Solar Modules          | Longi, LR7-72HTH-615M |
|------------------------|-----------------------|
| Inverters              | Growatt MAX 124KTL3   |
| Energy<br>Independence | 100 %                 |
| Warranty               | 25 years              |