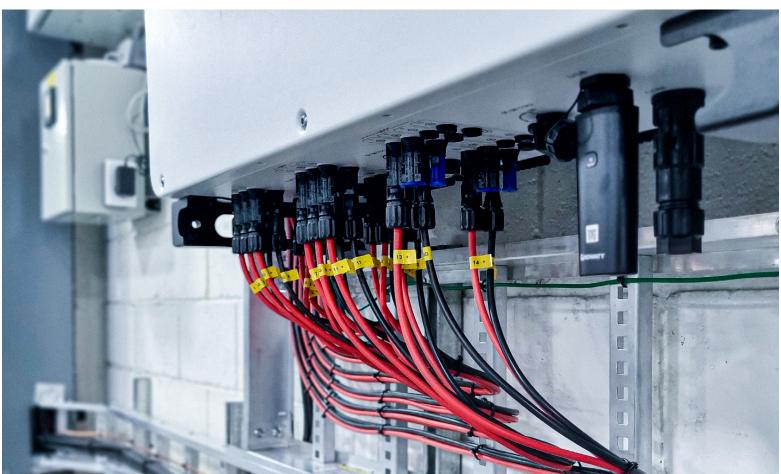

Our latest project for Service Management Solutions highlights outstanding energy efficiency and environmental benefits. With 252 monocrystalline solar panels installed, delivering a total PV capacity of 155 kWp, the system achieves an impressive annual production of 278 MWh. Thanks to high-performance inverters and system design, it prevents 122 tons of CO<sub>2</sub> emissions per year, demonstrating our commitment to innovative and sustainable energy solutions.

#### MONOCRYSTALLINE **SOLAR PANELS**

| Solar Modules          | Longi, LR7-72HTH-615M |
|------------------------|-----------------------|
| Inverters              | Growatt MAX 124KTL3   |
| Energy<br>Independence | 100 %                 |
| Warranty               | 25 years              |