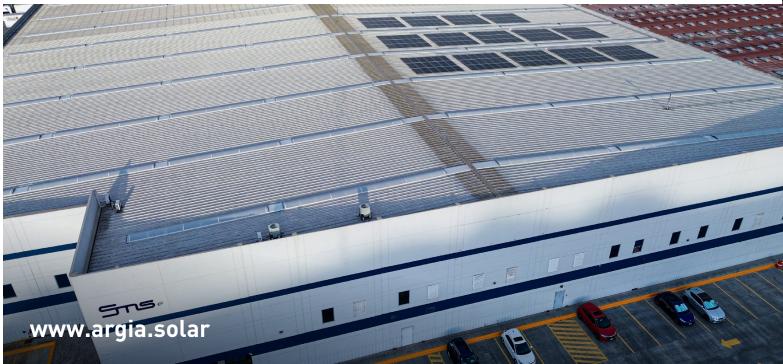

### **ROOF SOLUTIONS** SERVICE MANAGEMENT SOLUTIONS, TLALNEPANTLA, ESTADO DE MÉXICO, MÉXICO

Our latest project for Service Management Solutions highlights outstanding energy efficiency and environmental benefits. With 252 monocrystalline solar panels installed, delivering a total PV capacity of 155 kWp, the system achieves an impressive annual production of 278 MWh. Thanks to high-performance inverters and system design, it prevents 122 tons of CO<sub>2</sub> emissions per year, demonstrating our commitment to innovative and sustainable energy solutions.