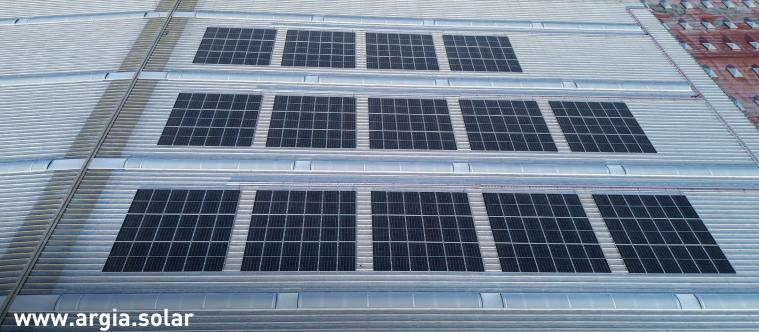

Our latest project for Service Management Solutions highlights outstanding energy efficiency and environmental benefits. With 252 monocrystalline solar panels installed, delivering a total PV capacity of 155 kWp, the system achieves an impressive annual production of 278 MWh. Thanks to high-performance inverters and system design, it prevents 122 tons of CO<sub>2</sub> emissions per year, demonstrating our commitment to innovative and sustainable energy solutions.

## 252 PCS

#### MONOCRYSTALLINE **SOLAR PANELS**

| Solar Modules          | Longi, LR7-72HTH-615M |
|------------------------|-----------------------|
| Inverters              | Growatt MAX 124KTL3   |
| Energy<br>Independence | 100 %                 |
| Warranty               | 25 years              |