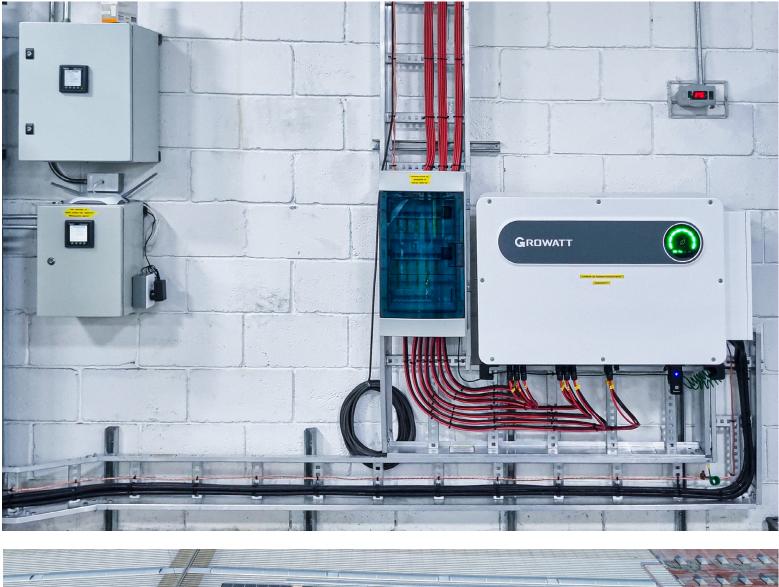

Our latest project for Service Management Solutions highlights outstanding energy efficiency and environmental benefits. With 252 monocrystalline solar panels installed, delivering a total PV capacity of 155 kWp, the system achieves an impressive annual production of 278 MWh. Thanks to high-performance inverters and system design, it prevents 122 tons of CO<sub>2</sub> emissions per year, demonstrating our commitment to innovative and sustainable energy solutions.

#### MONOCRYSTALLINE **SOLAR PANELS**

| Solar Modules          | Longi, LR7-72HTH-615M |
|------------------------|-----------------------|
| Inverters              | Growatt MAX 124KTL3   |
| Energy<br>Independence | 100 %                 |
| Warranty               | 25 years              |