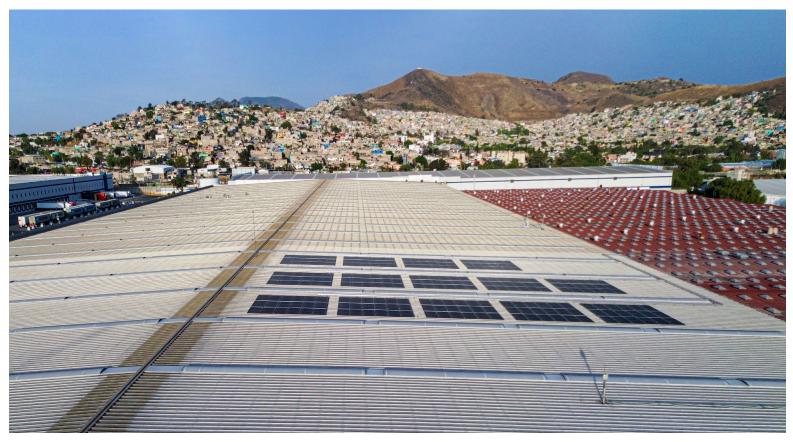

### **ROOF SOLUTIONS** SERVICE MANAGEMENT SOLUTIONS, TLALNEPANTLA, ESTADO DE MÉXICO, MÉXICO

Our latest project for Service Management Solutions highlights outstanding energy efficiency and environmental benefits. With 252 monocrystalline solar panels installed, delivering a total PV capacity of 155 kWp, the system achieves an impressive annual production of 278 MWh. Thanks to high-performance inverters and system design, it prevents 122 tons of CO<sub>2</sub> emissions per year, demonstrating our commitment to innovative and sustainable energy solutions.